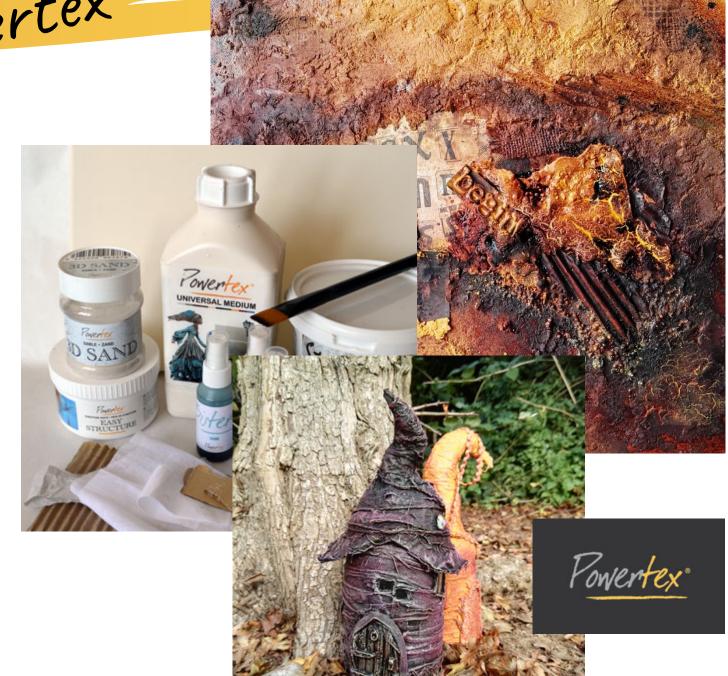

### POWERTEX UNIVERSAL MEDIUM

- Water based
- Weatherproof when cured
- Available in 10 colours
   & transparent

### TEXTURE MEDIUMS

Combine these with Powertex for textures and special effects.

• 3D Sand, Easy 3D Flex, Rusty Powder, Stone Art, Easy Structure, 3D balls

### PIGMENTS

Powertex make a range of colour products

- Powercolor pigments are powders in a range of matt colours
- Colortricx powder pigments have a metallic or pearl finish
- Bister granules and ink sprays in 7 muted colours