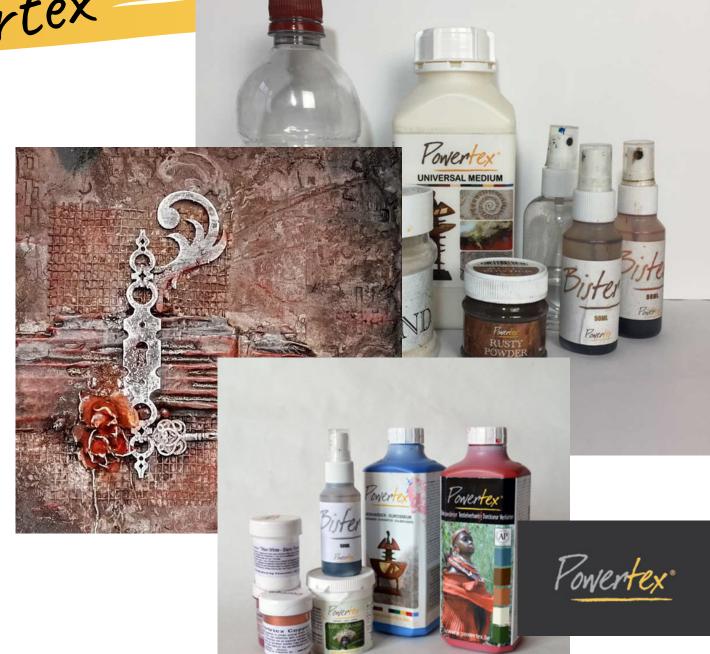

### POWERTEX UNIVERSAL MEDIUM

- Water based
- Weatherproof when cured
- Available in 10 colours
   & transparent

### TEXTURE MEDIUMS

Combine these with Powertex for textures and special effects.

• 3D Sand, Easy 3D Flex, Rusty Powder, Stone Art, Easy Structure, 3D balls

### PIGMENTS

Powertex make a range of colour products

- Powercolor pigments are powders in a range of matt colours
- Colortricx powder pigments have a metallic or pearl finish
- Bister granules and ink sprays in 7 muted colours

#### PAPERS

Choose from a range of printed rice and silk papers for decoupage

### VARNISH AND DECOUPAGE

Matt and gloss products

- Easy Varnish can be used as a final weatherproof coat or mixed with powder pigments
- Easy Coat in Matt and Gloss for decoupage
- Powerprint for image transfers
- Powerwax cold wax is water based